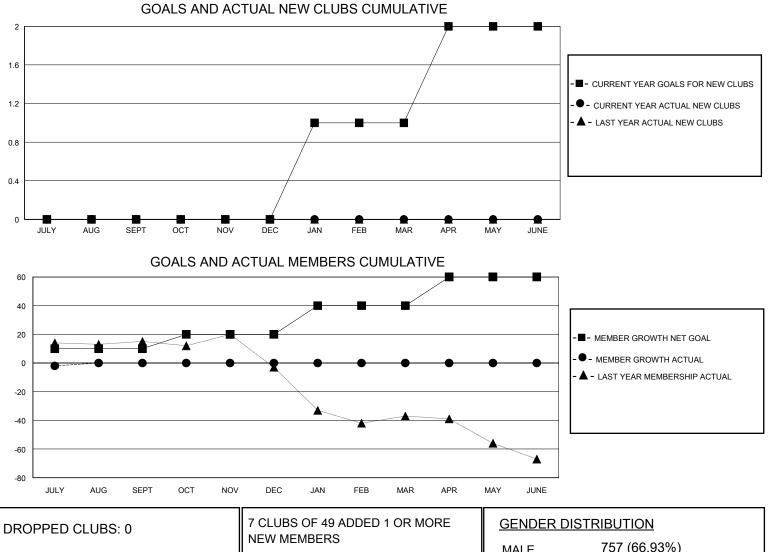

## District 16 N

Results as of: 7/31/2024

| GMT:          |               | GMT CA      |               |                       |                         |                         |                                                    |  |  |
|---------------|---------------|-------------|---------------|-----------------------|-------------------------|-------------------------|----------------------------------------------------|--|--|
| _             | Club          | s           |               | Members               |                         |                         |                                                    |  |  |
|               | RESULTS FOR   | R 2024-2025 |               | RESULTS FOR 2024-2025 |                         |                         |                                                    |  |  |
| QUARTER       | NEW CLUB GOAL | NEW CLUBS   | DROPPED CLUBS | QUARTER               | /BER GROWTH NET<br>GOAL | MEMBER GROWTH<br>ACTUAL | DROPPED<br>MEMBERS ACTUAL<br>(including transfers) |  |  |
| JULY/AUG/SEPT | 0             | 0           | 0             | JULY/AUG/SEPT         | 10                      | 13                      | 14                                                 |  |  |
| OCT/NOV/DEC   | 0             | 0           | 0             | OCT/NOV/DEC           | 10                      | 0                       | 0                                                  |  |  |
| JAN/FEB/MAR   | 1             | 0           | 0             | JAN/FEB/MAR           | 20                      | 0                       | 0                                                  |  |  |
| APR/MAY/JUNE  | 1             | 0           | 0             | APR/MAY/JUNE          | 20                      | 0                       | 0                                                  |  |  |

| DROPPED CLUBS: 0 |    | 7 CLUBS OF 49 ADDED 1 OR MORE<br>NEW MEMBERS | GENDER DISTRIBUTION<br>MALE 757 (66.93%) |                |     |
|------------------|----|----------------------------------------------|------------------------------------------|----------------|-----|
| DROPPED MEMBERS  |    |                                              | FEMALE                                   | 372 (32.89%)   |     |
| DECEASED         | 0  | CLICK HERE FOR CUMULATIVE                    |                                          |                | 197 |
| CLUB CANCELLED   | 0  | MEMBERSHIP DATA                              |                                          |                | 104 |
| OTHER            | 14 | FAMILY MEMBERS PA                            |                                          | RS PAYING HALF | 104 |
| TOTAL            | 14 |                                              |                                          |                |     |
|                  |    |                                              |                                          |                |     |